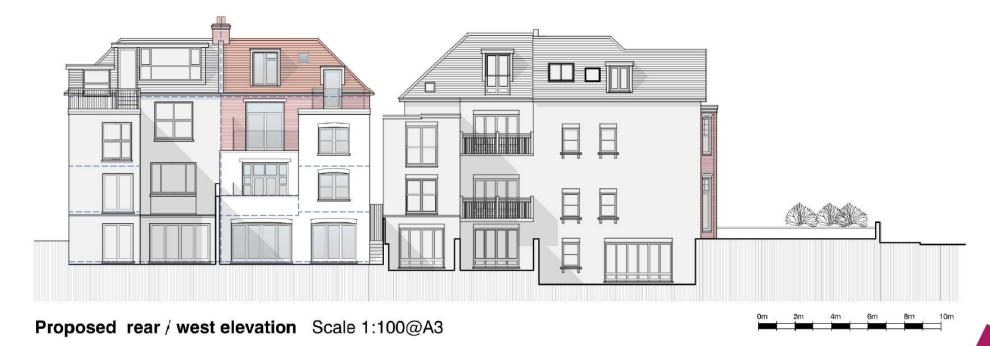

# 16 Wilbury Villas

BH2021/03826



#### **Application Description**

 Alterations and extensions to existing building comprising 6 flats incorporating layout changes, front and rear extensions, rear balcony and roof terraces, rear dormer and new lightwells. Alterations to fenestration. New boundary wall, metal gates, planting, bin and cycle storage. Render rear and side elevations.

#### **Existing Location Plan**





Existing site location plan

Scale 1:1250@A3





# Aerial photo of site





#### 3D Aerial photo of site





#### 3D Aerial photo of site





# Street photo of site

























#### **Proposed Block Plan**





### **Existing Elevations**









#### **Proposed Front Elevation**





#### **Proposed Rear Elevation**



Brighton & Hove City Council

TA1372/11 D

#### **Existing Site Sections**







#### **Existing Site Sections**





Section BB as Existing



#### **Proposed Site Sections**



**Proposed section AA** Scale 1:100@A3 See drawings 12 & 13 for section references





#### **Proposed Site Sections**



Proposed section BB Scale 1:100@A3
See drawings 12 & 13 for section references



#### ω

# **Key Considerations in the Application**

- Design & Appearance
- Impact on Amenity



#### **Conclusion and Planning Balance**

- Design & Appearance Acceptable improvement to streetscene
- Impact on Amenity some harm acknowledged
- Standard of Accommodation for flats within application building improved
- On balance, benefits outweigh impacts of the scheme.

**Recommend: Approval**