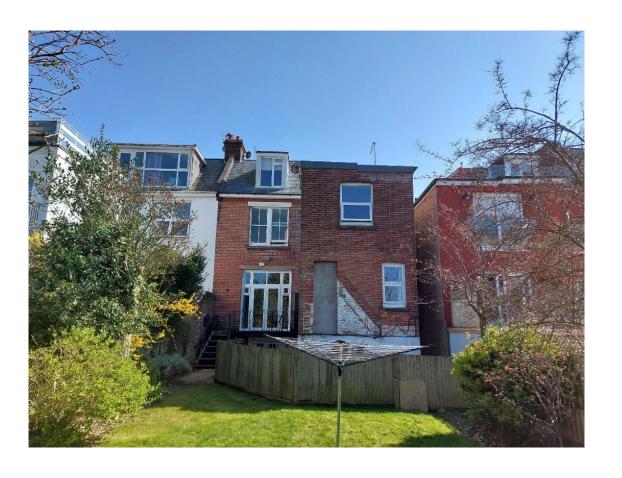

# 16 Wilbury Villas

BH2021/03826



#### **Application Description**

 Alterations and extensions to existing building comprising 6 flats incorporating layout changes, front and rear extensions, rear balcony and roof terraces, rear dormer and new lightwells. Alterations to fenestration. New boundary wall, metal gates, planting, bin and cycle storage. Render rear and side elevations.

#### **Existing Location Plan**





Existing site location plan

Scale 1:1250@A3





# Aerial photo of site





#### 3D Aerial photo of site





#### 3D Aerial photo of site





# Street photo of site

























#### **Proposed Block Plan**





### **Existing Elevations**









#### **Proposed Front Elevation**





#### **Proposed Rear Elevation**



Brighton & Hove City Council

TA1372/11 D

#### **Existing Site Sections**







#### **Existing Site Sections**





Section BB as Existing



#### **Proposed Site Sections**



**Proposed section AA** Scale 1:100@A3 See drawings 12 & 13 for section references





#### **Proposed Site Sections**



Proposed section BB Scale 1:100@A3
See drawings 12 & 13 for section references



#### ω

# **Key Considerations in the Application**

- Design & Appearance
- Impact on Amenity



#### **Conclusion and Planning Balance**

- Design & Appearance Acceptable improvement to streetscene
- Impact on Amenity some harm acknowledged
- Stan