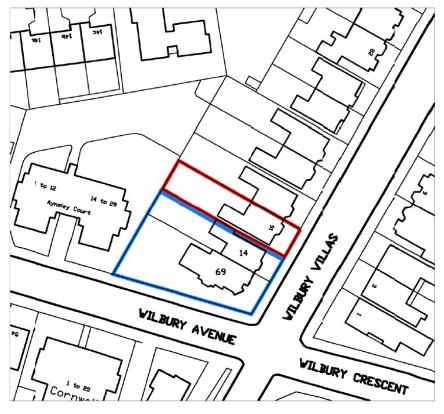

# 16 Wilbury Villas

BH2021/03826



#### **Application Description**

 Alterations and extensions to existing building comprising 6 flats incorporating layout changes, front and rear extensions, rear balcony and roof terraces, rear dormer and new lightwells. Alterations to fenestration. New boundary wall, metal gates, planting, bin and cycle storage. Render rear and side elevations.

#### **Existing Location Plan**





Existing site location plan

Scale 1:1250@A3





# Aerial photo of site





#### 3D Aerial photo of site





#### 3D Aerial photo of site





# Street photo of site

























#### **Proposed Block Plan**





### **Existing Elevations**









#### **Proposed Front Elevation**





#### **Proposed Rear Elevation**



Brighton & Hove City Council

TA1372/11 D

#### **Existing Site Sections**







#### **Existing Site Sections**





Section BB as Existing



#### **Proposed Site Sections**



**Proposed section AA** Scale 1:100@A3 See drawings 12 & 13 for section references





#### **Proposed Site Sections**



Proposed section BB Scale 1:100@A3
See drawings 12 & 13 for section references



#### ω

# **Key Considerations in the Application**

- Design & Appeara