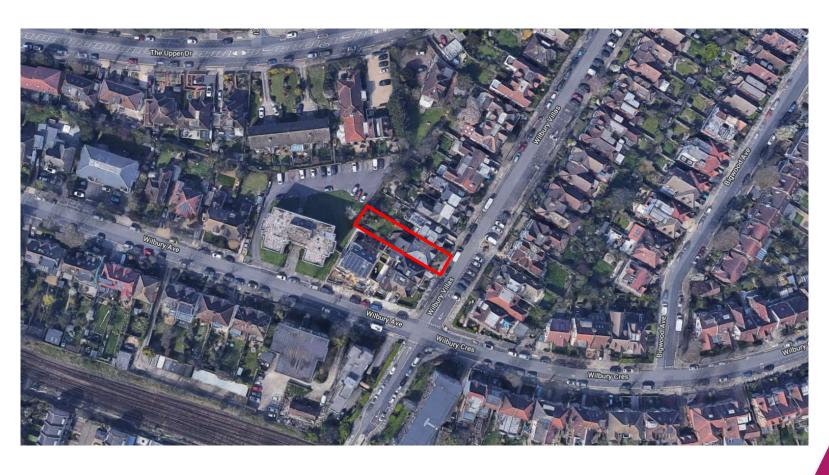

# 16 Wilbury Villas

BH2021/03826



#### **Application Description**

 Alterations and extensions to existing building comprising 6 flats incorporating layout changes, front and rear extensions, rear balcony and roof terraces, rear dormer and new lightwells. Alterations to fenestration. New boundary wall, metal gates, planting, bin and cycle storage. Render rear and side elevations.

#### **Existing Location Plan**





Existing site location plan

Scale 1:1250@A3





# Aerial photo of site





#### 3D Aerial photo of site





#### 3D Aerial photo of site





# Street photo of site

























#### **Proposed Block Plan**





### **Existing Elevations**









#### **Proposed Front Elevation**





#### **Proposed Rear Elevation**



Brighton & Hove City Council

TA1372/11 D

#### **Existing Site Sections**







#### **Existing Site Sections**





Section BB as Existing



#### **Proposed Site Sections**



**Proposed section AA** Scale 1:100@A3 See drawings 12 & 13 for section references





#### **Proposed Site Sections**



Proposed section BB Scale 1:100@A3
See drawings 12 & 13 for section references



#### ω

# **Key Considerations in the Application**

- Design & Appearance
- Impact on Amenity



#### **Conclusion and Planning Balance**

- Design