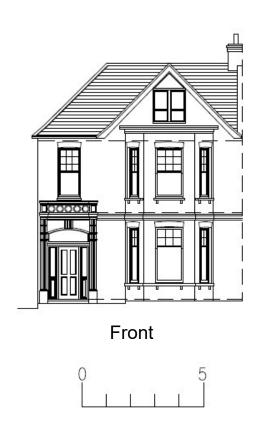

# 16 Wilbury Villas

BH2021/03826



#### **Application Description**

 Alterations and extensions to existing building comprising 6 flats incorporating layout changes, front and rear extensions, rear balcony and roof terraces, rear dormer and new lightwells. Alterations to fenestration. New boundary wall, metal gates, planting, bin and cycle storage. Render rear and side elevations.

#### **Existing Location Plan**





Existing site location plan

Scale 1:1250@A3





# Aerial photo of site





#### 3D Aerial photo of site





#### 3D Aerial photo of site





# Street photo of site

























#### **Proposed Block Plan**





### **Existing Elevations**









#### **Proposed Front Elevation**





#### **Proposed Rear Elevation**



Brighton & Hove City Council

TA1372/11 D

#### **Existing Site Sections**







#### **Existing Site Sections**





Section BB as Existing



#### **Proposed Site Sections**



**Proposed section AA** Scale 1:100@A3 See drawings 12 & 13 for section references





#### **Proposed Site Sections**



Proposed section BB Scale 1:100@A3
See drawings 12 & 13 for section references



#### ω

# **Key Considerations in the Application**

- Design & Appearance
- Impact on Amenity



#### **Conclusion and Planning Balance**

- Design & Appearance Acceptable improvement to streetscene
- Impact on Amenity some harm acknowledged
- Standard of Accommodation for flats within application building improved
- On balance,