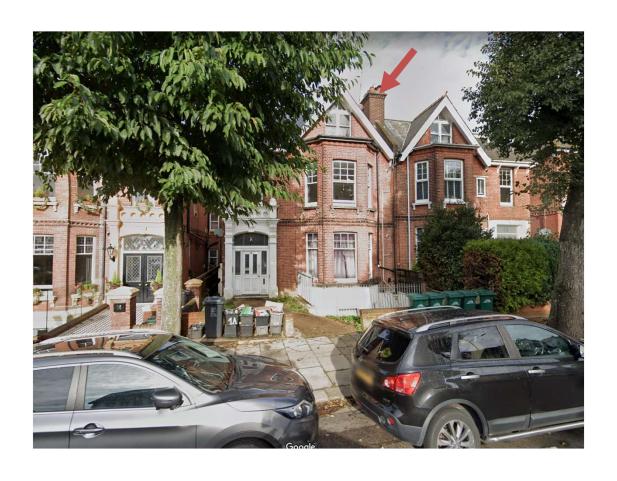

# 16 Wilbury Villas

BH2021/03826



#### **Application Description**

 Alterations and extensions to existing building comprising 6 flats incorporating layout changes, front and rear extensions, rear balcony and roof terraces, rear dormer and new lightwells. Alterations to fenestration. New boundary wall, metal gates, planting, bin and cycle storage. Render rear and side elevations.

#### **Existing Location Plan**





Existing site location plan

Scale 1:1250@A3





# Aerial photo of site





#### 3D Aerial photo of site





#### 3D Aerial photo of site





# Street photo of site

























#### **Proposed Block Plan**





### **Existing Elevations**









#### **Proposed Front Elevation**





#### **Proposed Rear Elevation**



Brighton & Hove City Council

TA1372/11 D

#### **Existing Site Sections**







#### **Existing Site Sections**





Section BB as Existing



#### **Proposed Site Sections**



**Proposed section AA** Scale 1:100@A3 See drawings 12 & 13 for section references





#### **Proposed Site Sections**



Proposed section BB Scale 1:100@A3
See drawings 12 & 13 for section references



#### ω

# **Key Considerations in the Application**

- Design & Appearance
- Impact on Amenity



#### **Conclusion and Planning Balance**

- Design & Appearance Acceptable improvement to streetscene
- Impact on Amenity some harm acknowledged
-