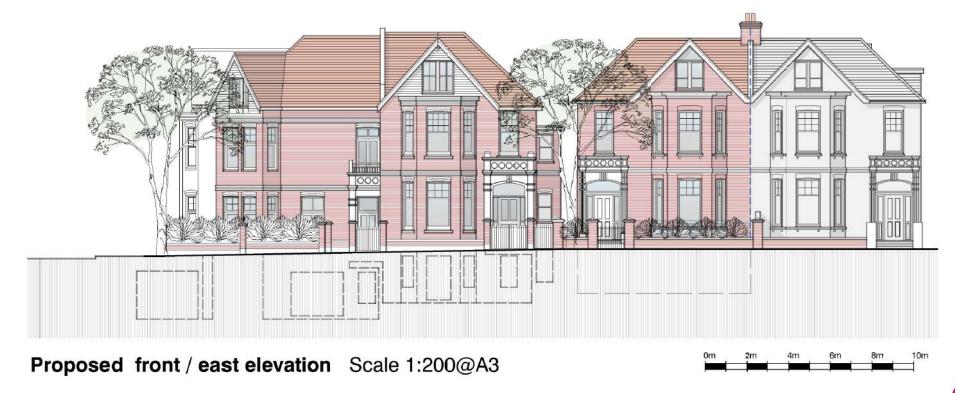

# 16 Wilbury Villas

BH2021/03826



#### **Application Description**

 Alterations and extensions to existing building comprising 6 flats incorporating layout changes, front and rear extensions, rear balcony and roof terraces, rear dormer and new lightwells. Alterations to fenestration. New boundary wall, metal gates, planting, bin and cycle storage. Render rear and side elevations.

#### **Existing Location Plan**





Existing site location plan

Scale 1:1250@A3





# Aerial photo of site





#### 3D Aerial photo of site





#### 3D Aerial photo of site





# Street photo of site

























#### **Proposed Block Plan**





### **Existing Elevations**









#### **Proposed Front Elevation**





#### **Proposed Rear Elevation**



Brighton & Hove City Council

TA1372/11 D

#### **Existing Site Sections**







#### **Existing Site Sections**





Section BB as Existing



#### **Proposed Site Sections**



**Proposed section AA** Scale 1:100@A3 See drawings 12 & 13 for section references





#### **Proposed Site Sections**



Proposed section BB Scale 1:100@A3
See drawings 12 & 13 for section references



#### ω

# **Key Considerations in the Application**

- Design & Appearance
- Impact on Amenity



#### **Conclusion and Planning Balance**

- Design & Appearance Acceptable improvement to streetscene
- Impact on Amenity some harm acknowledged
- Standard of Accommodation for flats within application building improved
- On balance, benefits outweigh impacts of the scheme.

*