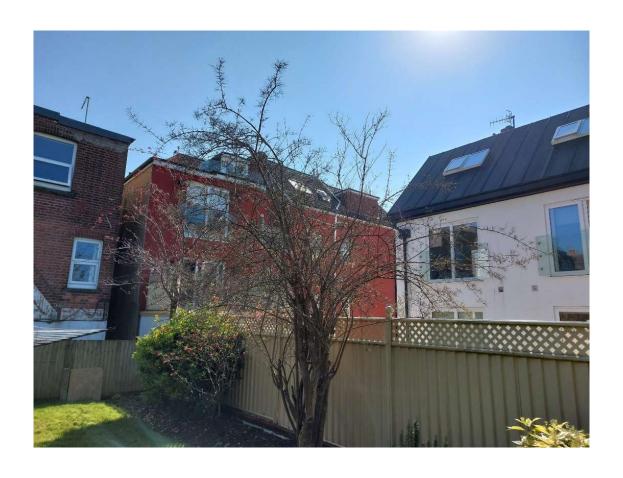

# 16 Wilbury Villas

BH2021/03826



#### **Application Description**

 Alterations and extensions to existing building comprising 6 flats incorporating layout changes, front and rear extensions, rear balcony and roof terraces, rear dormer and new lightwells. Alterations to fenestration. New boundary wall, metal gates, planting, bin and cycle storage. Render rear and side elevations.

#### **Existing Location Plan**





Existing site location plan

Scale 1:1250@A3





# Aerial photo of site





#### 3D Aerial photo of site





#### 3D Aerial photo of site





# Street photo of site

























#### **Proposed Block Plan**





### **Existing Elevations**









#### **Proposed Front Elevation**





#### **Proposed Rear Elevation**



Brighton & Hove City Council

TA1372/11 D

#### **Existing Site Sections**







#### **Existing Site Sections**





Section BB as Existing



#### **Proposed Site Sections**



**Proposed section AA** Scale 1:100@A3 See drawings 12 & 13 for section references





#### **Proposed Site Sections**



Proposed section BB Scale 1:100@A3
See drawings 12 & 13 for section references



#### ω

# **Key Considerations in the Application**

- Design & Appearance
- Impact on Amenity



#### **Conclusion and Planning Balance**

- Design & Appearance Acceptable improvement to streetscene
- Impact on Amenity some harm acknowledged
- Standard