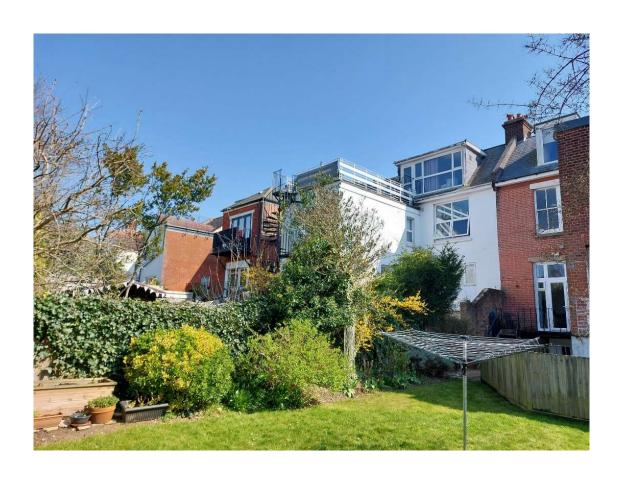

# 16 Wilbury Villas

BH2021/03826



#### **Application Description**

 Alterations and extensions to existing building comprising 6 flats incorporating layout changes, front and rear extensions, rear balcony and roof terraces, rear dormer and new lightwells. Alterations to fenestration. New boundary wall, metal gates, planting, bin and cycle storage. Render rear and side elevations.

#### **Existing Location Plan**





Existing site location plan

Scale 1:1250@A3





# Aerial photo of site





#### 3D Aerial photo of site





#### 3D Aerial photo of site





# Street photo of site

























#### **Proposed Block Plan**





### **Existing Elevations**









#### **Proposed Front Elevation**





#### **Proposed Rear Elevation**



Brighton & Hove City Council

TA1372/11 D

#### **Existing Site Sections**







#### **Existing Site Sections**





Section BB as Existing



#### **Proposed Site Sections**



**Proposed section AA** Scale 1:100@A3 See drawings 12 & 13 for section references





#### **Proposed Site Sections**



Proposed section BB Scale 1:100@A3
See drawings 12 & 13 for section references



#### ω

# **Key Considerations in the Application**

- Design & Appearance
- Impact on Amenity



#### **Conclusion and Planning Balance**

- Design & Appearance Acceptable improvement to streetscene
- Impact on Amenity some harm acknowledged
- Standard of