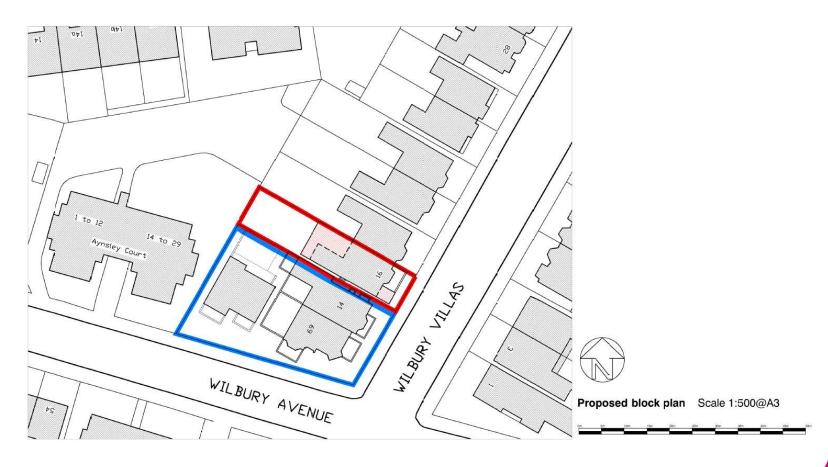

# 16 Wilbury Villas

BH2021/03826



#### **Application Description**

 Alterations and extensions to existing building comprising 6 flats incorporating layout changes, front and rear extensions, rear balcony and roof terraces, rear dormer and new lightwells. Alterations to fenestration. New boundary wall, metal gates, planting, bin and cycle storage. Render rear and side elevations.

#### **Existing Location Plan**





Existing site location plan

Scale 1:1250@A3





# Aerial photo of site





#### 3D Aerial photo of site





#### 3D Aerial photo of site





# Street photo of site

























#### **Proposed Block Plan**





### **Existing Elevations**









#### **Proposed Front Elevation**





#### **Proposed Rear Elevation**



Brighton & Hove City Council

TA1372/11 D

#### **Existing Site Sections**







#### **Existing Site Sections**





Section BB as Existing



#### **Proposed Site Sections**



**Proposed section AA** Scale 1:100@A3 See drawings 12 & 13 for section references





#### **Proposed Site Sections**



Proposed section BB Scale 1:100@A3
See drawings 12 & 13 for section references



#### ω

# **Key Considerations in the Application**

- Design & Appearance
- Impact on Amenity



#### **Conclusion and Planning Balance**

- Design & Appearance Acceptable improvement to streetscene
- Impact on Amenity some harm acknowledged
- Standard of Accommodation for flats within application