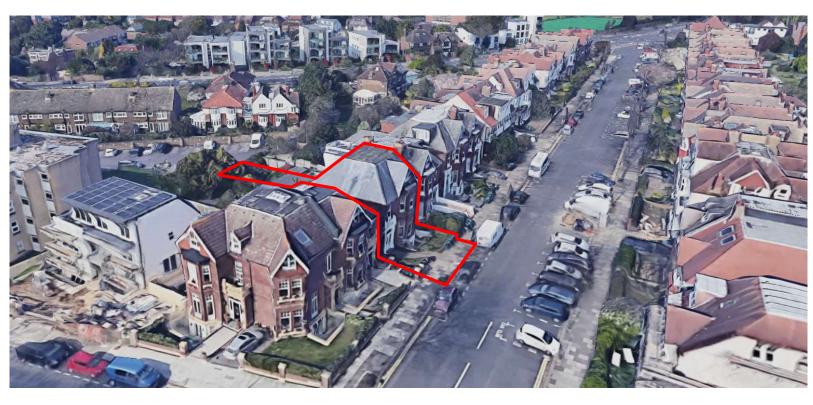

# 16 Wilbury Villas

BH2021/03826



#### **Application Description**

 Alterations and extensions to existing building comprising 6 flats incorporating layout changes, front and rear extensions, rear balcony and roof terraces, rear dormer and new lightwells. Alterations to fenestration. New boundary wall, metal gates, planting, bin and cycle storage. Render rear and side elevations.

#### **Existing Location Plan**





Existing site location plan

Scale 1:1250@A3





# Aerial photo of site





#### 3D Aerial photo of site





#### 3D Aerial photo of site





# Street photo of site

























#### **Proposed Block Plan**





### **Existing Elevations**









#### **Proposed Front Elevation**





#### **Proposed Rear Elevation**



Brighton & Hove City Council

TA1372/11 D

#### **Existing Site Sections**







#### **Existing Site Sections**





Section BB as Existing



#### **Proposed Site Sections**



**Proposed section AA** Scale 1:100@A3 See drawings 12 & 13 for section references





#### **Proposed Site Sections**



Proposed section BB Scale 1:100@A3
See drawings 12 & 13 for section references



#### ω

# **Key Considerations in the Application**

- Design & Appearance
- Impact on Amenity



#### **Conclusion and Planning Balance**

- Design & Appearance Acceptable improvemen