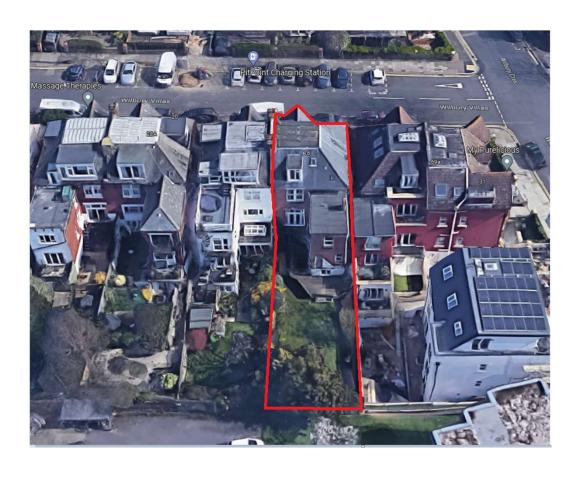

# 16 Wilbury Villas

BH2021/03826



#### **Application Description**

 Alterations and extensions to existing building comprising 6 flats incorporating layout changes, front and rear extensions, rear balcony and roof terraces, rear dormer and new lightwells. Alterations to fenestration. New boundary wall, metal gates, planting, bin and cycle storage. Render rear and side elevations.

#### **Existing Location Plan**





Existing site location plan

Scale 1:1250@A3





# Aerial photo of site





#### 3D Aerial photo of site





#### 3D Aerial photo of site





# Street photo of site

























#### **Proposed Block Plan**





### **Existing Elevations**









#### **Proposed Front Elevation**





#### **Proposed Rear Elevation**



Brighton & Hove City Council

TA1372/11 D

#### **Existing Site Sections**







#### **Existing Site Sections**





Section BB as Existing



#### **Proposed Site Sections**



**Proposed section AA** Scale 1:100@A3 See drawings 12 & 13 for section references





#### **Proposed Site Sections**



Proposed section BB Scale 1:100@A3
See drawings 12 & 13 for section references



#### ω

# **Key Considerations in the Application**

- Design & Appearance
- Impact on Amenity



#### **Conclusion and Planning Balance**

- Design & Appearance Acceptable improvement to streetscene
- Impact on Ameni