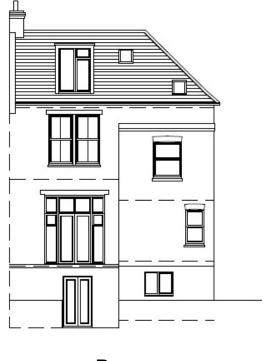

# 16 Wilbury Villas

BH2021/03826



#### **Application Description**

 Alterations and extensions to existing building comprising 6 flats incorporating layout changes, front and rear extensions, rear balcony and roof terraces, rear dormer and new lightwells. Alterations to fenestration. New boundary wall, metal gates, planting, bin and cycle storage. Render rear and side elevations.

#### **Existing Location Plan**





Existing site location plan

Scale 1:1250@A3





# Aerial photo of site





#### 3D Aerial photo of site





#### 3D Aerial photo of site





# Street photo of site

























#### **Proposed Block Plan**





### **Existing Elevations**









#### **Proposed Front Elevation**





#### **Proposed Rear Elevation**



Brighton & Hove City Council

TA1372/11 D

#### **Existing Site Sections**







#### **Existing Site Sections**





Section BB as Existing



#### **Proposed Site Sections**



**Proposed section AA** Scale 1:100@A3 See drawings 12 & 13 for section references





#### **Proposed Site Sections**



Proposed section BB Scale 1:100@A3
See drawings 12 & 13 for section references



#### ω

# **Key Considerations in the Application**

- Design & Appearance
- Impact on Amenity



#### **Conclusion and Planning Balance**

- Design & Appearance Acceptable improvement to streetscene
- Impact on Amenity some harm acknowledged
- Standard of Accommodation for flats within application building improved
- On balance, be